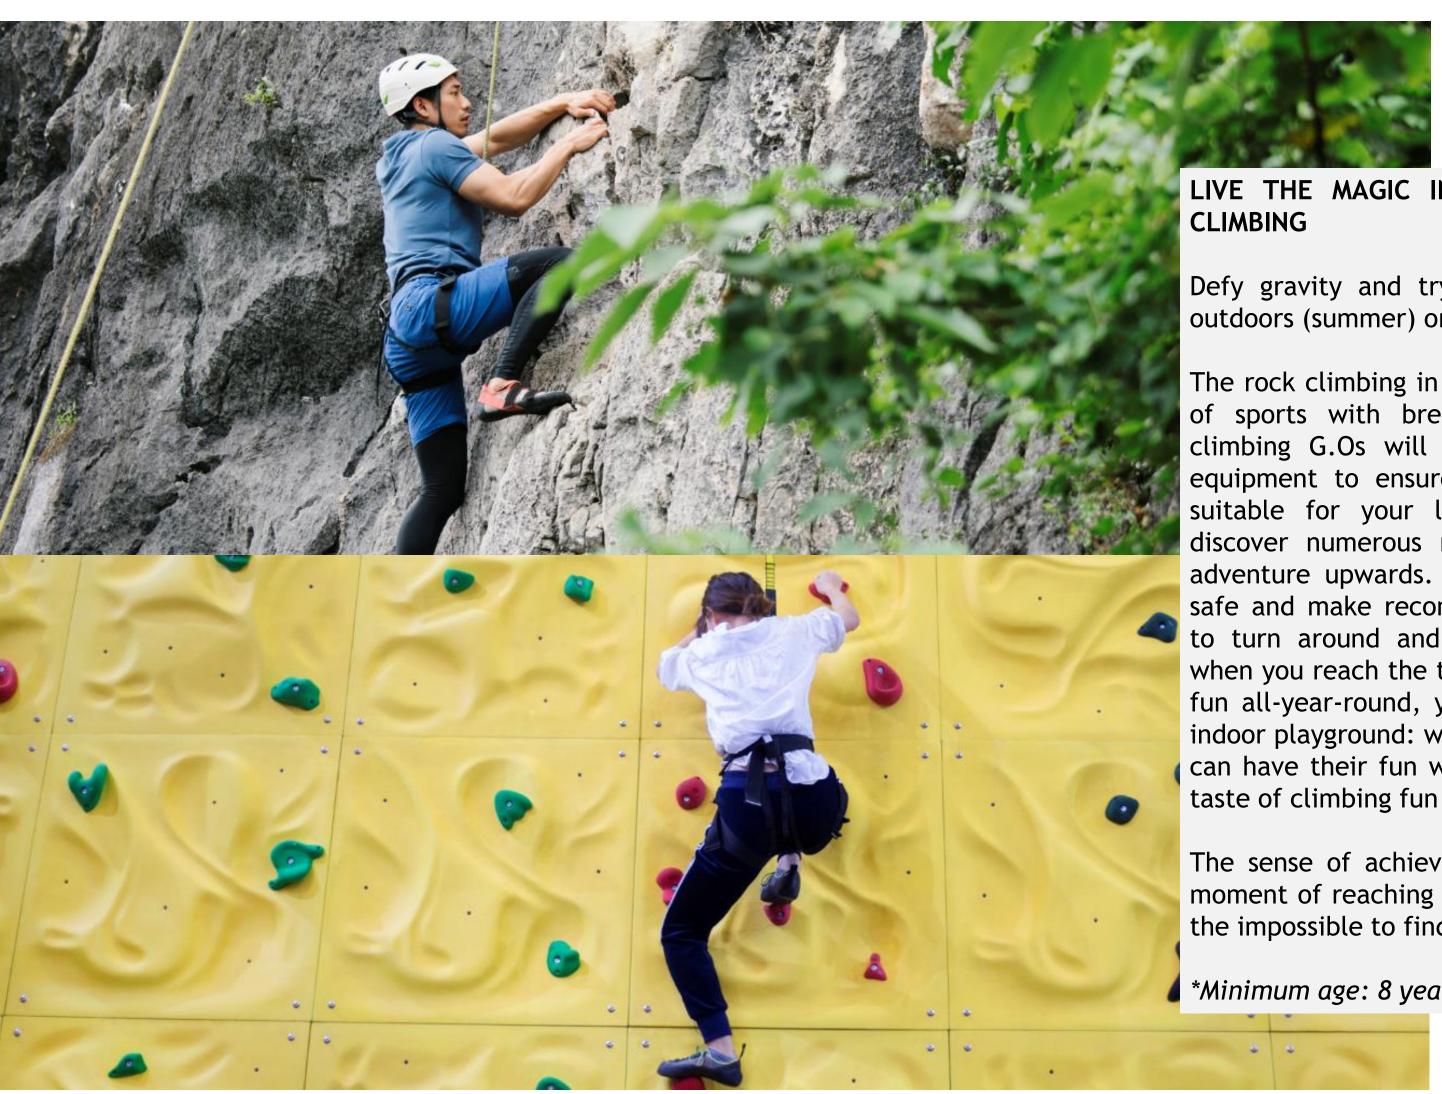

## LIVE THE MAGIC IN NATURE WITH OUTDOOR & INDOOR

Defy gravity and try climbing, whether on karst mountains outdoors (summer) or indoors in La Lanterne (all-year round).

The rock climbing in Guilin is the ideal spot combining the fun of sports with breathtaking views. Our well-trained rock climbing G.Os will prepare you carefully with professional equipment to ensure your safety and recommend the area suitable for your level. Confident and composed, try to discover numerous routes hidden in the cracks along your adventure upwards. Our G.Os are always there to keep you safe and make recommendation when necessary. Don't forget to turn around and appreciate the fascinating nature view when you reach the top. If you want to enjoy the thrill and the fun all-year-round, you can also try the wall climbing in our indoor playground: with areas of different colors, all skill levels can have their fun while defying gravity. Kids can also have a taste of climbing fun in the dedicated area for them.

The sense of achievement will come to you not only at the moment of reaching the top, but also everytime you challenge the impossible to find your own way up, step by step.

\*Minimum age: 8 years old