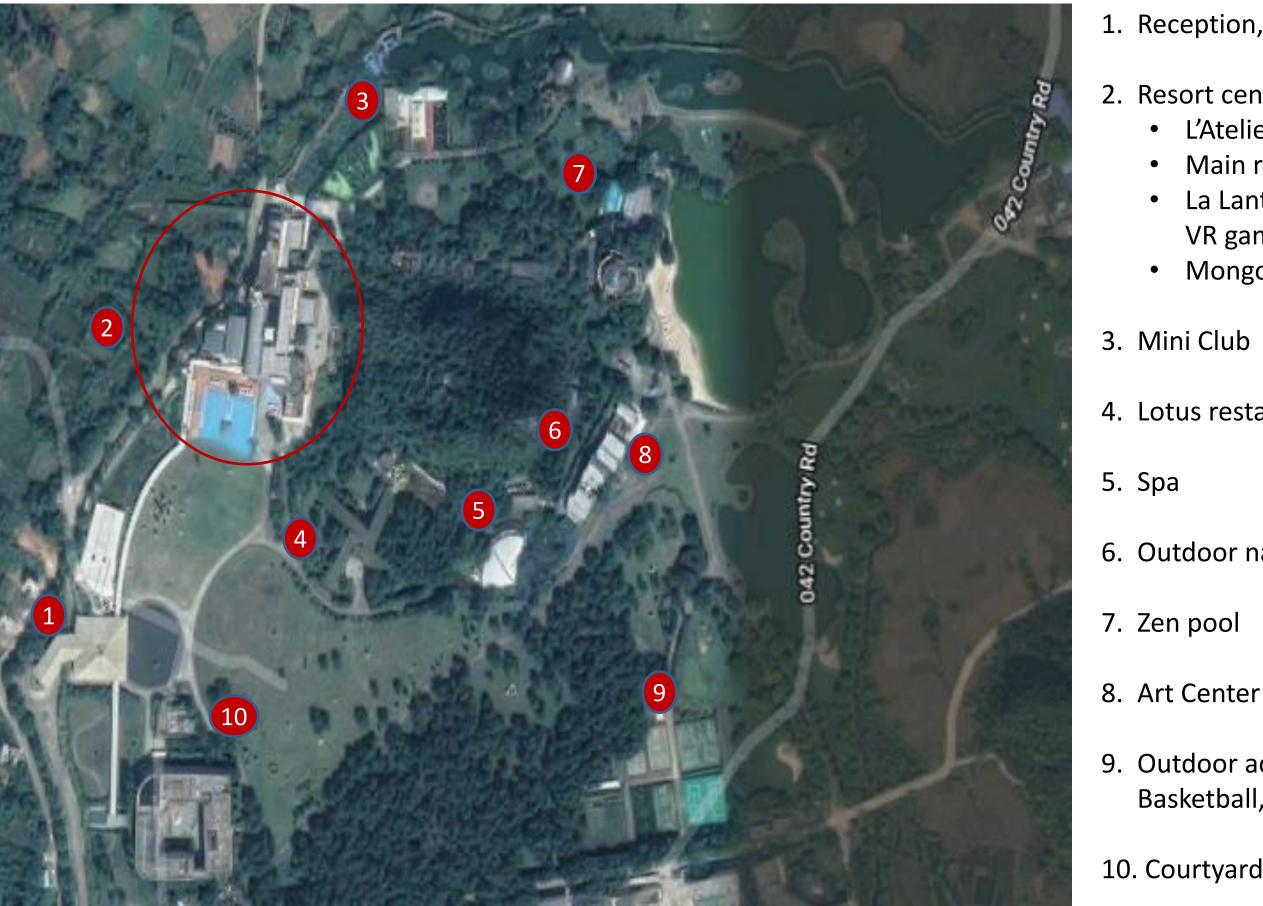

## Club Med Guilin is located in a spacious 46-acre park which features activity areas, modern sculptures and landscape viewpoints

1. Reception, boutique and excursion centre

- 2. Resort center:
  - L'Atelier bar
    - Main restaurant
  - La Lanterne indoor playground: indoor wall climbing, trapeze, VR games, circus school, etc
    - Mongolian barbecue & hotpot restaurant

4. Lotus restaurant, moon bar, cooking lessons

6. Outdoor natural rock climbing

9. Outdoor activities area: Tennis, Golf practice, Archery, Badminton, Basketball, trapeze, Bungee bounce

10. Courtyard building: accommodation, noodle bar, Tea house