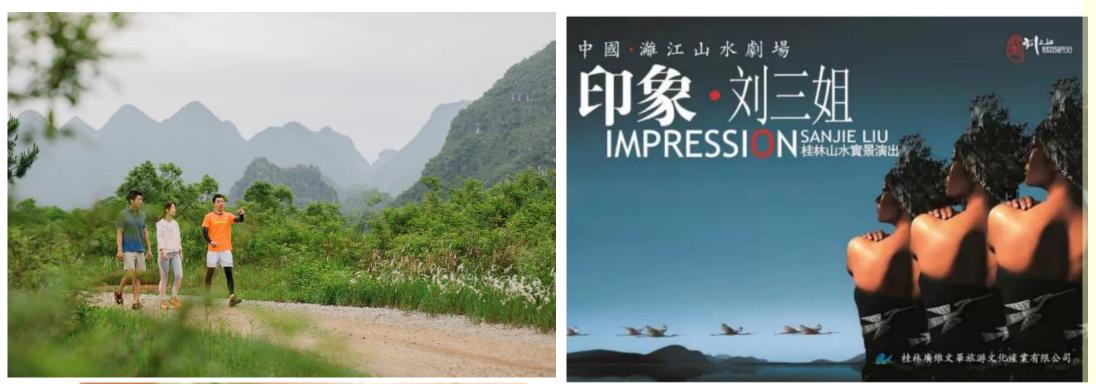

#### HIKING AROUND GUILIN

Explore the secret part of our park to immerse in the typical Guilin landscape. Water buffalos and karts mountains are on the program. An enjoyable way to embrace the nature and to learn about local culture from our G.O. guide.

#### **EXCURSIONS: IMPRESSION SHOW\***

A show not to be missed! Enjoy a world-class spectacular play in the world's largest natural theater. This grand scale production with the Li River and its Karstik mountains as a background, and more than 600 performers, all of whom are local people of the Li River, will mesmerize you. It creatively unites the classical Sanjie Liu's songs, ethnic groups' culture and the fishing lights to reflect the harmonious atmosphere between Humans and Nature.