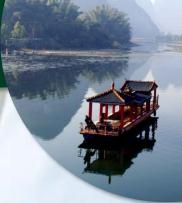

#### **#3 Cruise down** the mythical Li River\*

Be prepared to get enchanted by the scenery of Li River which gathers all the beauty of Guilin nature landscape.

Experience  $\Psi$ 

#### **IMMERSE YOURSELF INTO THE ICONIC GUILIN LANDSCAPE\***

Cruise down the mythical Li River\* and enjoy the landscape that inspired so many artists.

Be prepared to get enchanted by the scenery of Li River which gathers all the beauty of Guilin nature landscape. As you cruise down, the beauty of the mountain and river gradually unveils in front of you. Listen to the story from ancient times told by the rafter while you appreciate the scenery on the river: the mysterious patterns on the rocks, the lush greenery and cottage houses of quaint villages on the river banks. When it rains, the misty view presents another kind of poetic beauty. You will feel like walking into a painting which you become a