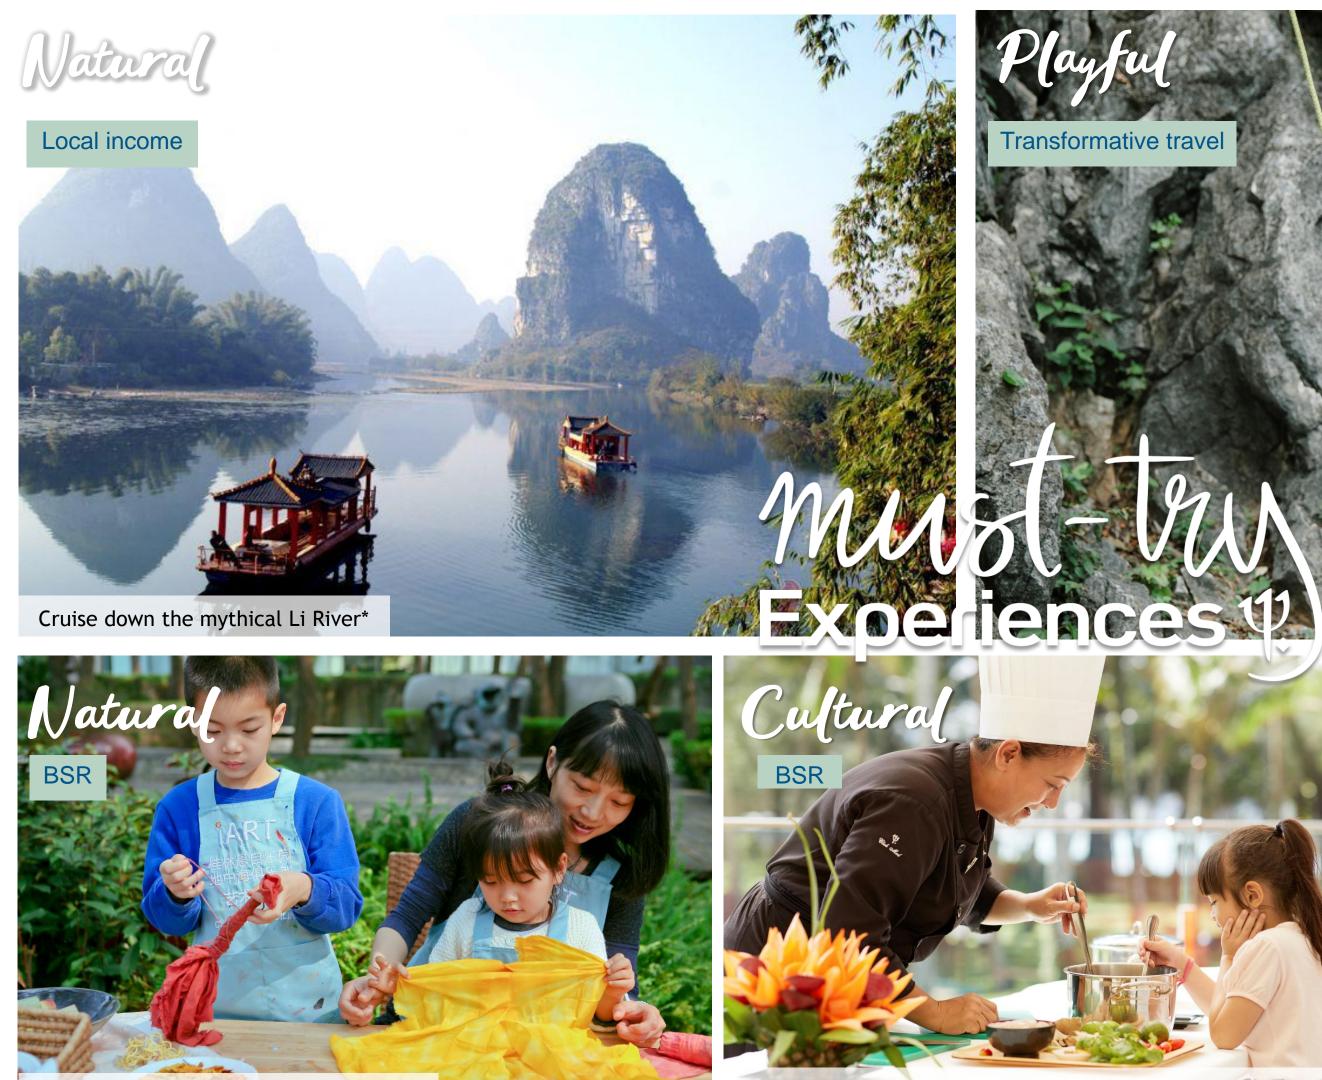

#### **#3 Cruise down** the mythical Li River\*

Be prepared to get enchanted by the scenery of Li River which gathers all the beauty of Guilin nature landscape.

Experience  $\Psi$ 

#### **IMMERSE YOURSELF INTO THE ICONIC GUILIN LANDSCAPE\***

Cruise down the mythical Li River\* and enjoy the landscape that inspired so many artists.

Be prepared to get enchanted by the scenery of Li River which gathers all the beauty of Guilin nature landscape. As you cruise down, the beauty of the mountain and river gradually unveils in front of you. Listen to the story from ancient times told by the rafter while you appreciate the scenery on the river: the mysterious patterns on the rocks, the lush greenery and cottage houses of quaint villages on the river banks. When it rains, the misty view presents another kind of poetic beauty. You will feel like walking into a painting which you become a