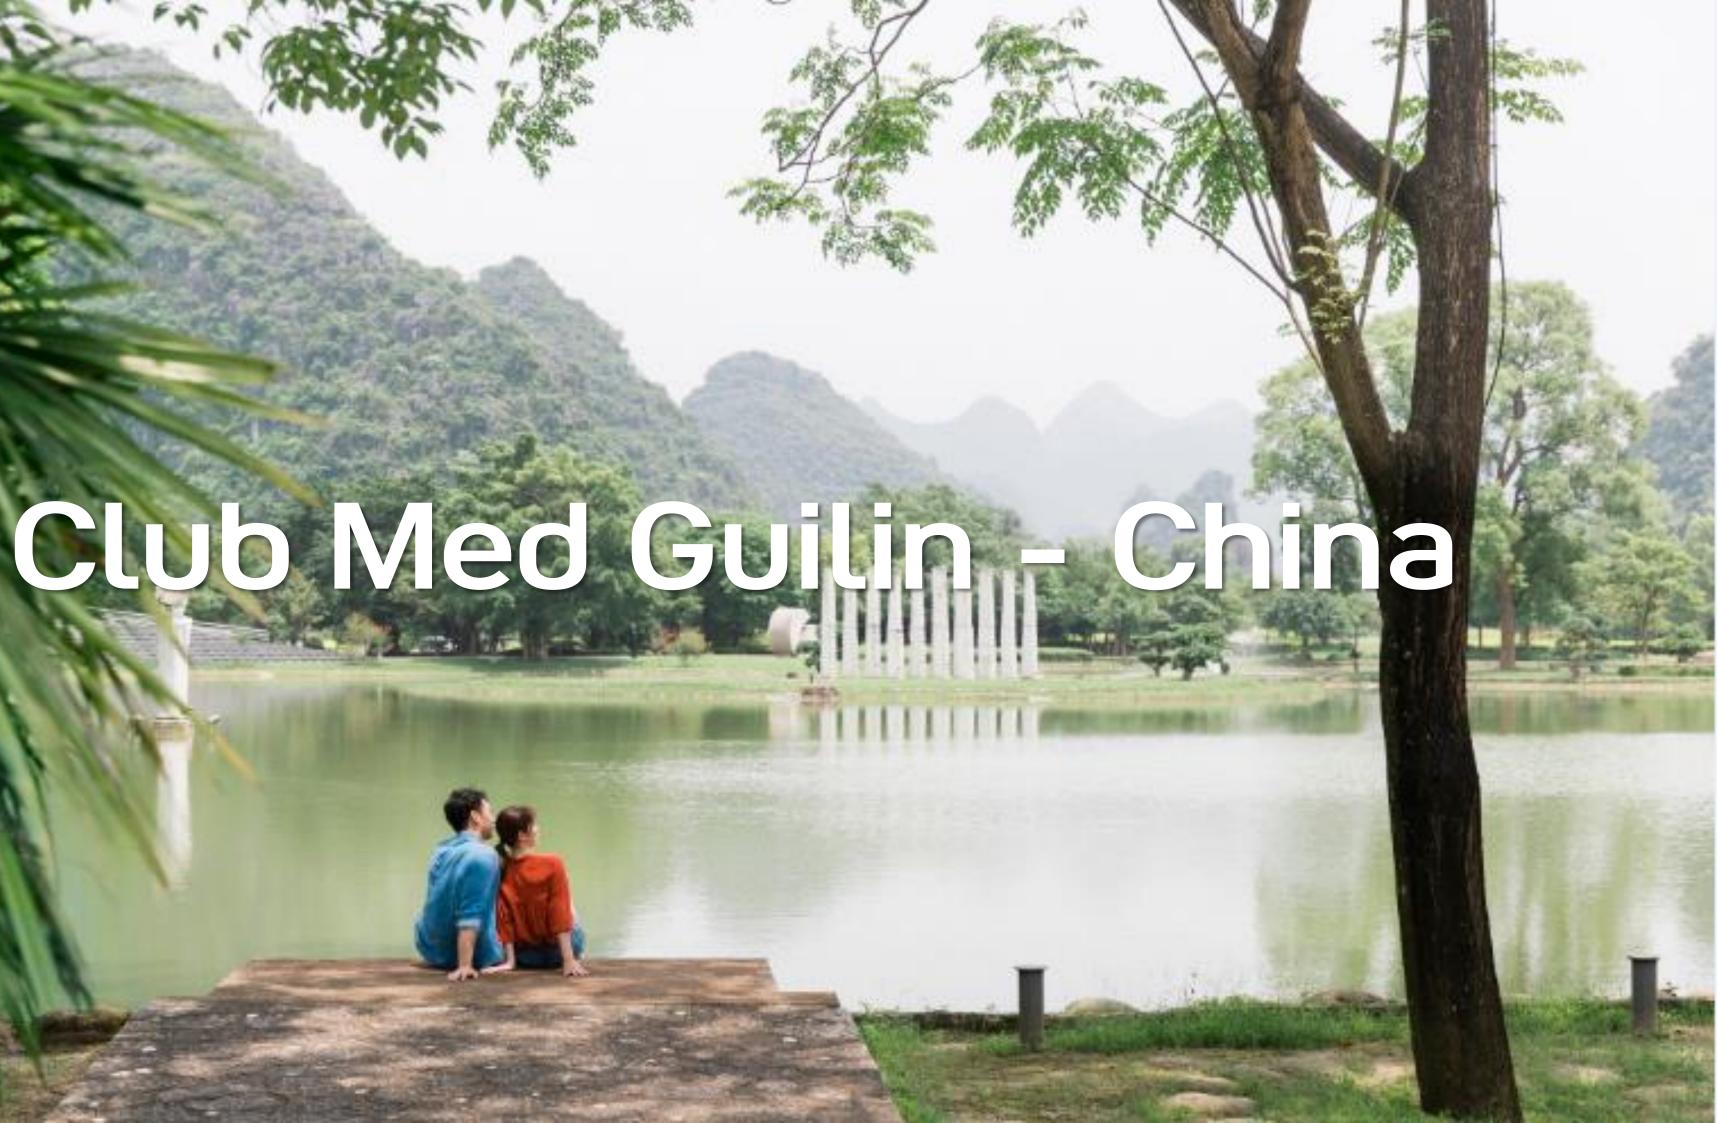

## Club Med Guilin is located in a spacious 46-acre park which features activity areas, modern sculptures and landscape viewpoints

1. Reception, boutique and excursion centre

- 2. Resort center:
  - L'Atelier bar
    - Main restaurant
  - La Lanterne indoor playground: indoor wall climbing, trapeze, VR games, circus school, etc
    - Mongolian barbecue & hotpot restaurant