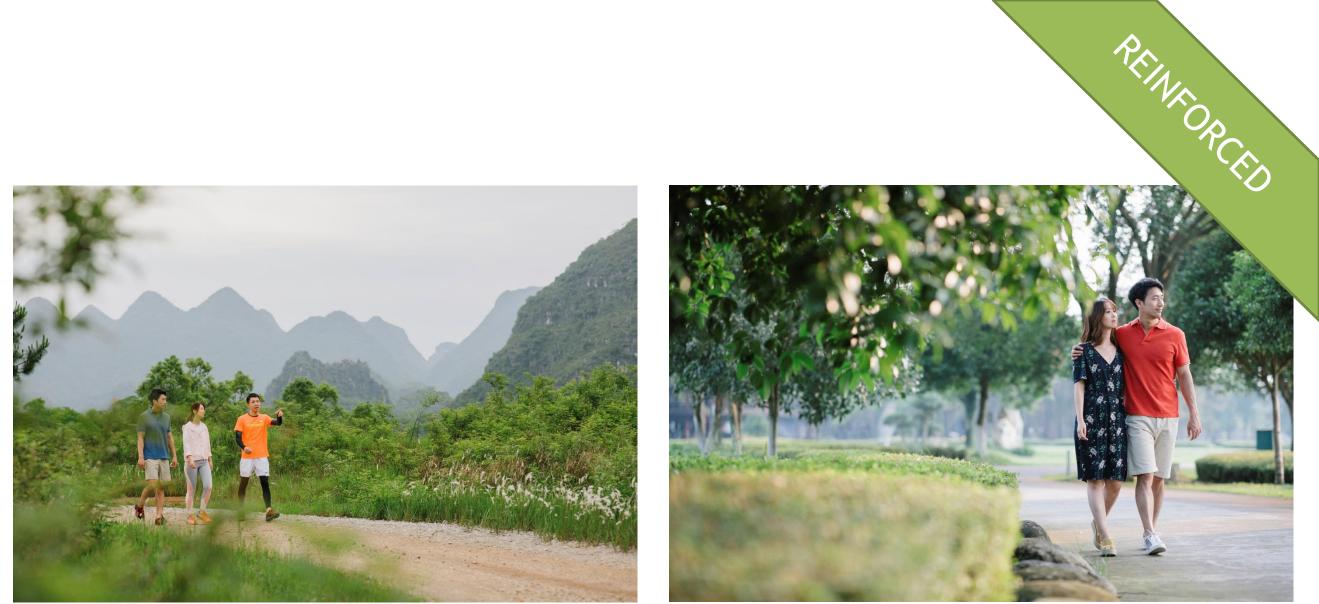

#### HIKING AROUND GUILIN

Explore the secret part of our park to immerse in the typical Guilin landscape. Water buffalos and karts mountains are on the program. An enjoyable way to embrace the nature and to learn about local culture from our G.O. guide.

- Subject to weather conditions
- Daily