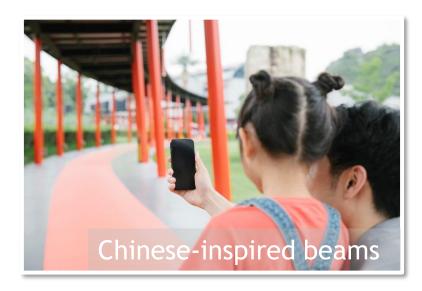

Top 10 Photo Spots

je j

Guilin

Share with us your Club Med Guilin experience. Snap a shot at these photo-worthy locations and hashtag #clubmedguilin

ClubMedGUIC

#### 1 pic to be confirmed