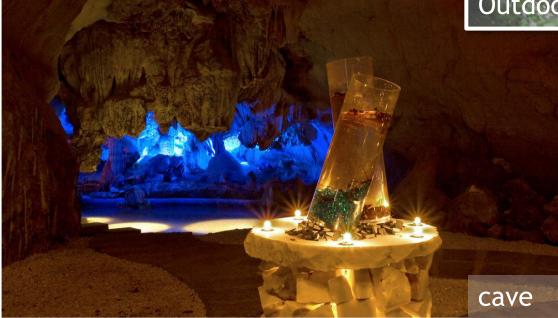

## Top 10 Instagrammable spots

Outdoors rockclimbing

Top 10 Photo Spots

je j

Guilin

Share with us your Club Med Guilin experience. Snap a shot at these photo-worthy locations and hashtag #clubmedguilin

ClubMedGUIC