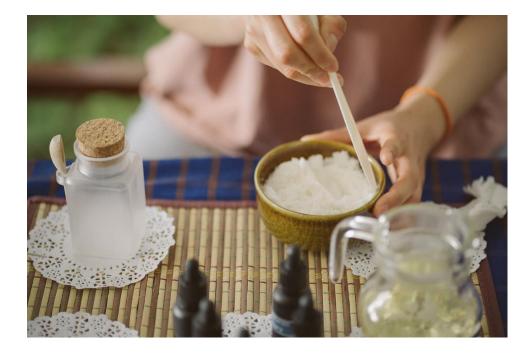

## SOAP-MAKING WITH PURE ESSENTIAL OIL BY ART CENTRE\*

Create your own naturally scented handmade soap with high quality ingredients like pure essential oil. Each handmade soap bar is natural, safe, and gentle to the skin. Take the first step towards eliminating chemical and allergens from your household.

- Visit the Art Centre to find out more. Class is available daily.

Playful