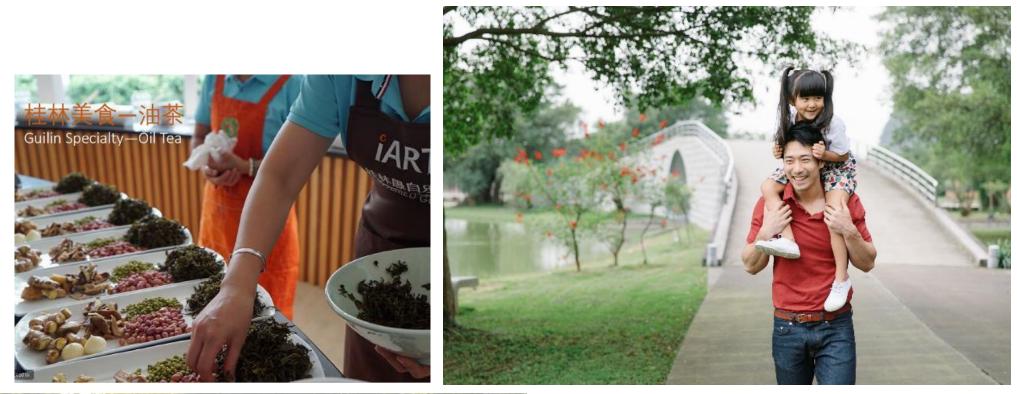

#### **OIL TEA BY ART CENTRE\***

Oil tea is one of Guilin's specialty which has a distinct flavor. It originates from the ethnic people living in mountainous areas, who make and drink oil tea to freshen up and keep warm in winter.

Learn to make the Oil Tea and drink it like a local.

- Visit the Art Centre to find out more. Class is available daily.