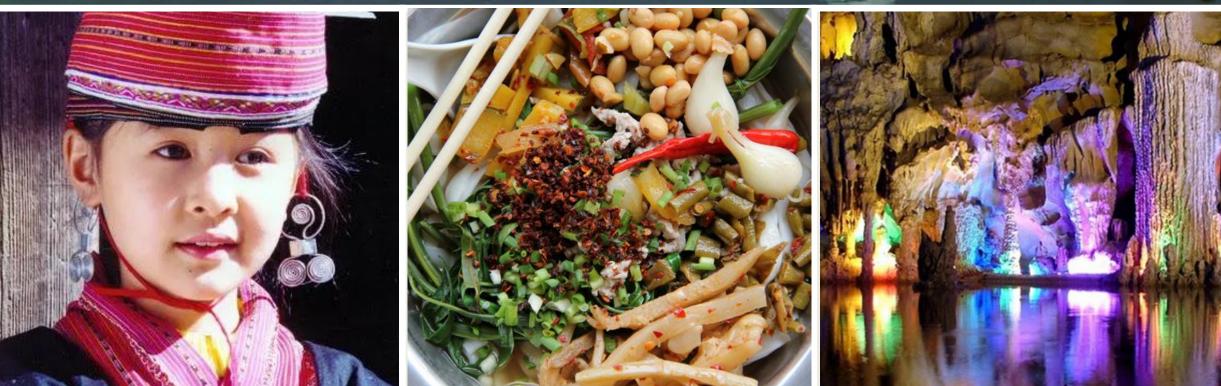

#### Splendid culture from multi-ethnic groups

- A multi-cultural habitat for 28 minority groups in total, of which Yao and Zhuang are the majority.
- Minority culture is widely celebrated: Sanyuesan and etc.

#### **OIL TEA BY ART CENTRE\***

Oil tea is one of Guilin's specialty which has a distinct flavor. It originates from the ethnic people living in mountainous areas, who make and drink oil tea to freshen up and keep warm in winter.

Learn to make the Oil Tea and drink it like a local.

- Visit the Art Centre to find out more. Class is available daily.