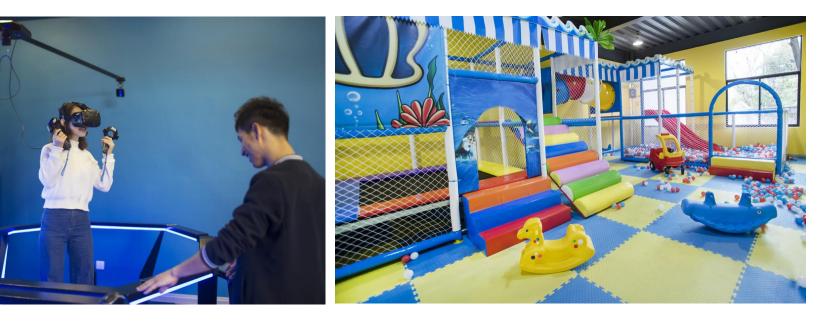

### **INDOOR PLAYGROUND FOR KIDS & ADULTS**

All-year-round sports activities in the 900m<sup>2</sup> indoor playground:

- activities and more
- 4. games
- play area for kids.

1. Swing through the air with our indoor flying trapeze or try the outdoor trapeze for a nature experience.

2. Watch your kids develop their circus skills through balancing, juggling

Reach the top on our climbing wall. Choose from 3 difficulty levels. Embrace a world of imagination into the virtual world with up to 30 V.R.