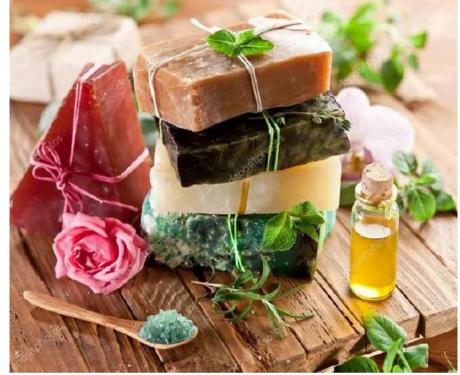

## SOAP-MAKING WITH PURE ESSENTIAL OIL BY ART CENTRE\*

Create your own naturally scented handmade soap with high quality ingredients like pure essential oil. Each handmade soap bar is natural, safe, and gentle to the skin. Take the first step towards eliminating chemical and allergens from your household.

- Visit the Art Centre to find out more. Class is available daily.

Playful