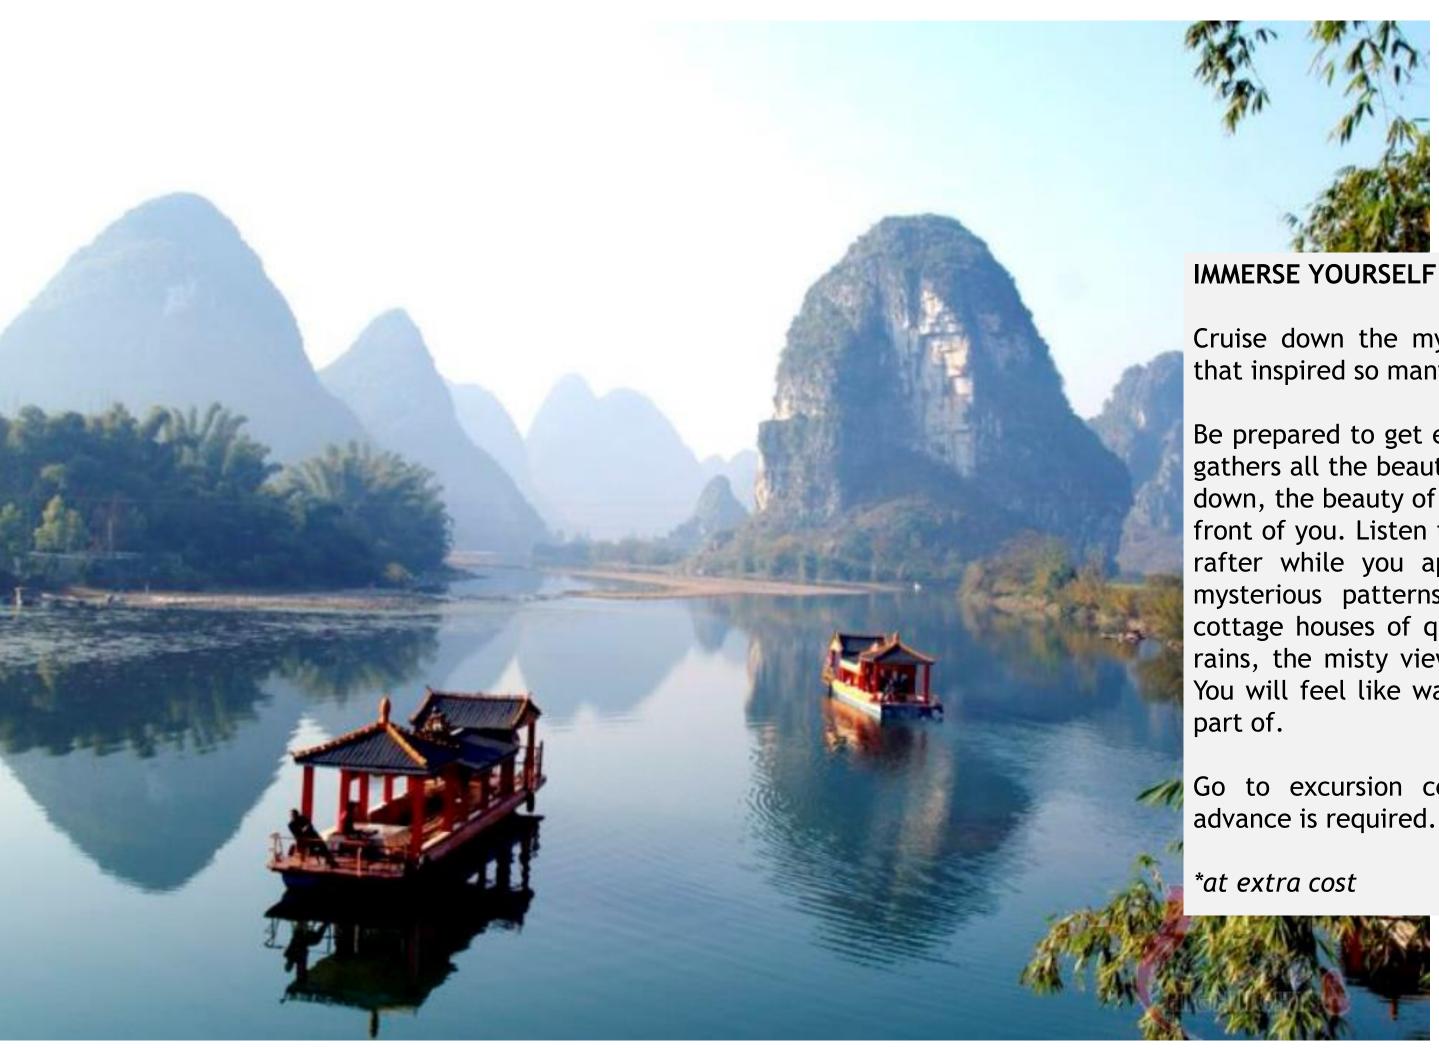

#### **IMMERSE YOURSELF INTO THE ICONIC GUILIN LANDSCAPE\***

Cruise down the mythical Li River\* and enjoy the landscape that inspired so many artists.

Be prepared to get enchanted by the scenery of Li River which gathers all the beauty of Guilin nature landscape. As you cruise down, the beauty of the mountain and river gradually unveils in front of you. Listen to the story from ancient times told by the rafter while you appreciate the scenery on the river: the mysterious patterns on the rocks, the lush greenery and cottage houses of quaint villages on the river banks. When it rains, the misty view presents another kind of poetic beauty. You will feel like walking into a painting which you become a

Go to excursion centre for more information. Booking in

Must-tur Experience 4?