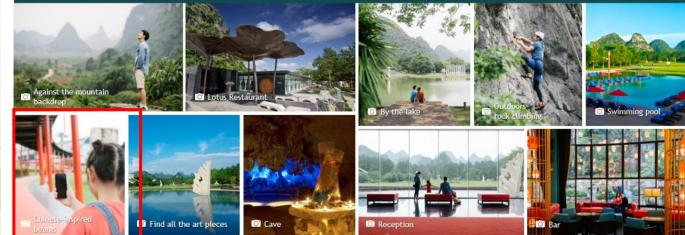

f resort :

- Jeep tour
- •Bamboo river Lee

Out of resort with group or private but in public area

- City tour , Elephant mountain park
- •7 star park
- •2 river 4 lake

#### **Excursions closed for reopening**

- Impression show
- Romance show
- Rice field

## **Communication assets**

#### RESORT SCHEDULE

#### RESORT WELCOME CARD

Insert Name



#### Welcome to Club Med Guilin

Step into the beauty of Club Med Guilin. Explore nature, arts & culture, and many more family adventures to bring home more than memories.

At Club Med Guilin, we look forward to spending a truly amazing holiday with you and your loved ones





Top 10 Photo Spots

je j

Guilin

Share with us your Club Med Guilin experience. Snap a shot at these photo-worthy locations and hashtag #clubmedguilin



ClubMedGUIC



#### 1 pic to be confirmed

#### VISUALS