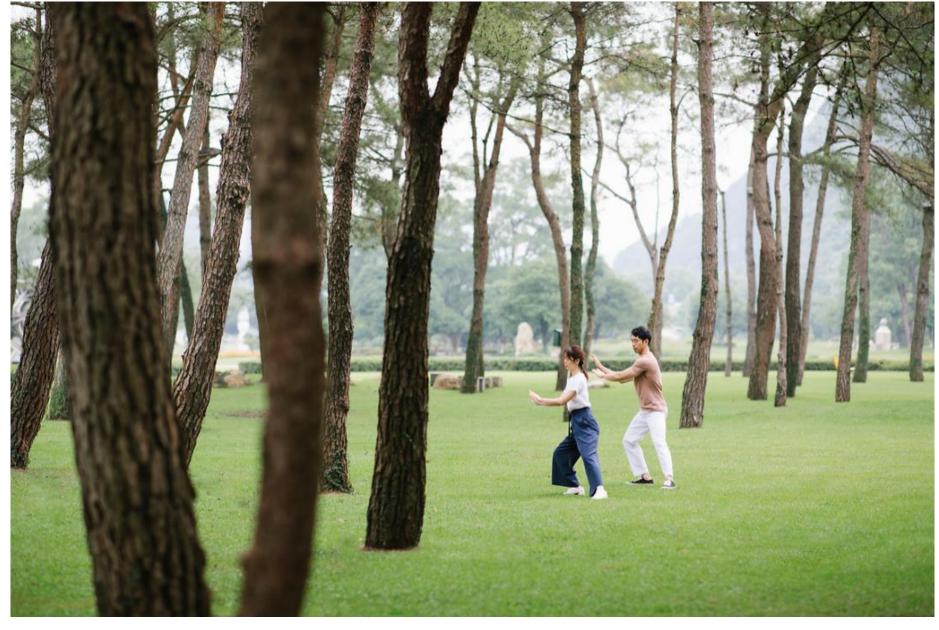

#### TAI CHI

Reconnect with nature, join the age-old Chinese martial art of Tai Chi, which focuses on exercises for health, mind and body. Tai Chi seeks to develop the body's internal power, balance, and resilience. Suitable to practice at any age, Tai Chi is recognized for its value in developing and maintaining overall physical health.