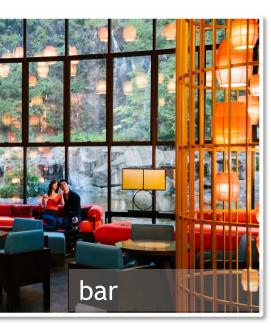

## Top 10 Instagrammable spots

Outdoors rockclimbing

Top 10 Photo Spots

je j

Guilin

Share with us your Club Med Guilin experience. Snap a shot at these photo-worthy locations and hashtag #clubmedguilin

ClubMedGUIC