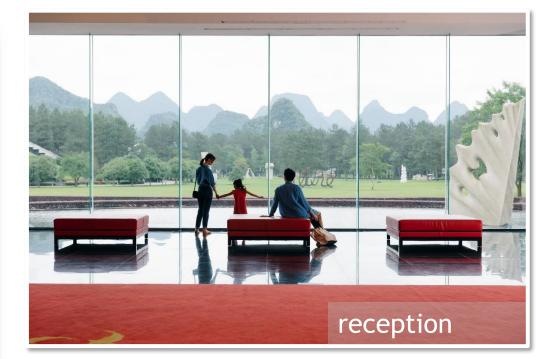

## Club Med Guilin is located in a spacious 46-acre park which features activity areas, modern sculptures and landscape viewpoints

1. Reception, boutique and excursion centre

- 2. Resort center:
  - L'Atelier bar
    - Main restaurant
  - La Lanterne indoor playground: indoor wall climbing, trapeze, VR games, circus school, etc
    - Mongolian barbecue & hotpot restaurant