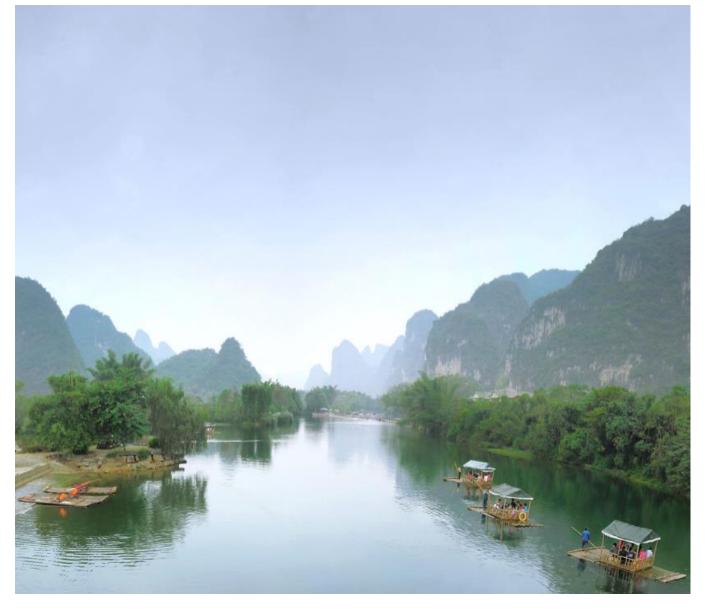

#### **#3 Cruise down** the mythical Li River\*

Be prepared to get enchanted by the scenery of Li River which gathers all the beauty of Guilin nature landscape.

Experience  $\Psi$ 

#### **IMMERSE YOURSELF INTO THE ICONIC GUILIN LANDSCAPE\***

Cruise down the mythical Li River\* and enjoy the landscape that inspired so many artists.

Be prepared to get enchanted by the scenery of Li River which gathers all the beauty of Guilin nature landscape. As you cruise down, the beauty of the mountain and river gradually unveils in front of you. Listen to the story from ancient times told by the rafter while you appreciate the scenery on the river: the mysterious patterns on the rocks, the lush greenery and cottage houses of quaint villages on the river banks. When it rains, the misty view presents another kind of poetic beauty. You will feel like walking into a painting which you become a