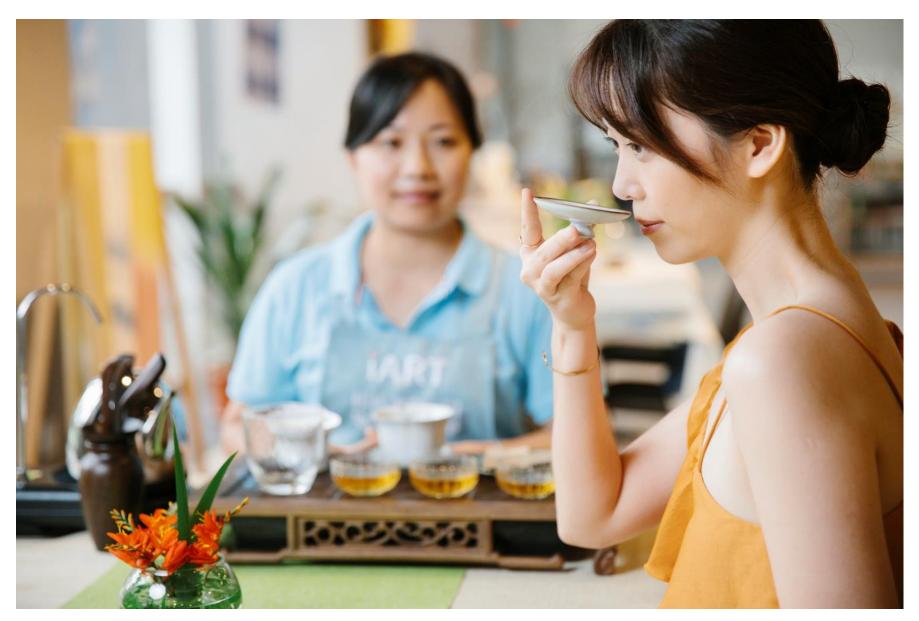

#### **OIL TEA BY ART CENTRE\***

Oil tea is one of Guilin's specialty which has a distinct flavor. It originates from the ethnic people living in mountainous areas, who make and drink oil tea to freshen up and keep warm in winter.

Learn to make the Oil Tea and drink it like a local.

- Visit the Art Centre to find out more. Class is available daily.