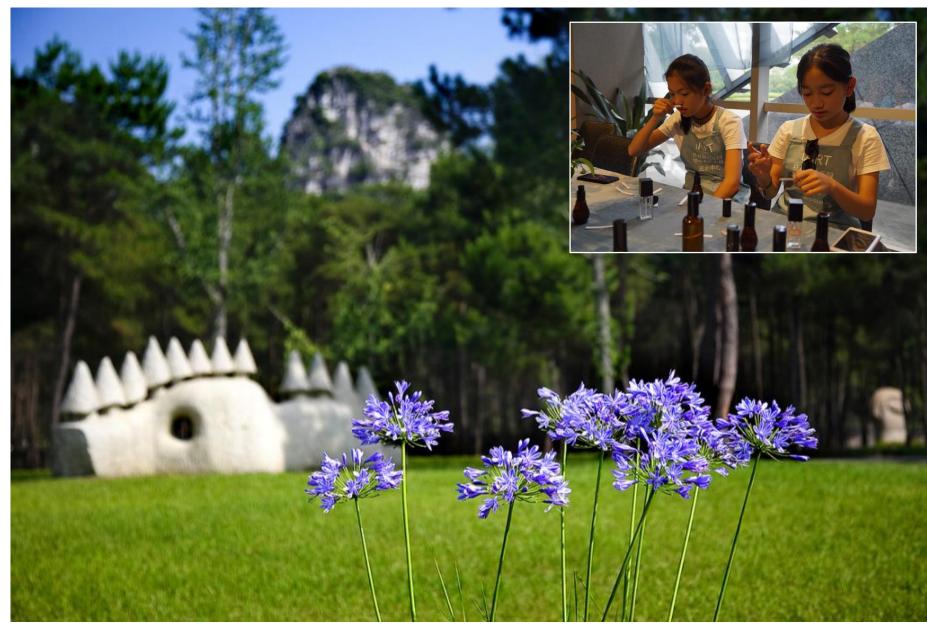

#### **NATURAL FABRIC DYEING AT ART CENTRE\***

Ignite your creative self and the joy of making something fun and beautiful. Get arty with an experience at the Art Centre, and try your hands on Fabric Dyeing with dyes and colourants derived from plants or minerals. Suitable and safe for kids, design and make your own handkerchief or scarf, a lovely gift for your family and friends.

Situated in the resort, the Art Centre serves as a creative space and gallery to get your daily dose of creativity and inspiration. Art beautifies, evokes emotions and enhances essential life skills through reflection and expression of each art piece. Club Med Guilin is the only resort in APAC with an Art Centre, a visit not to be missed during your stay.